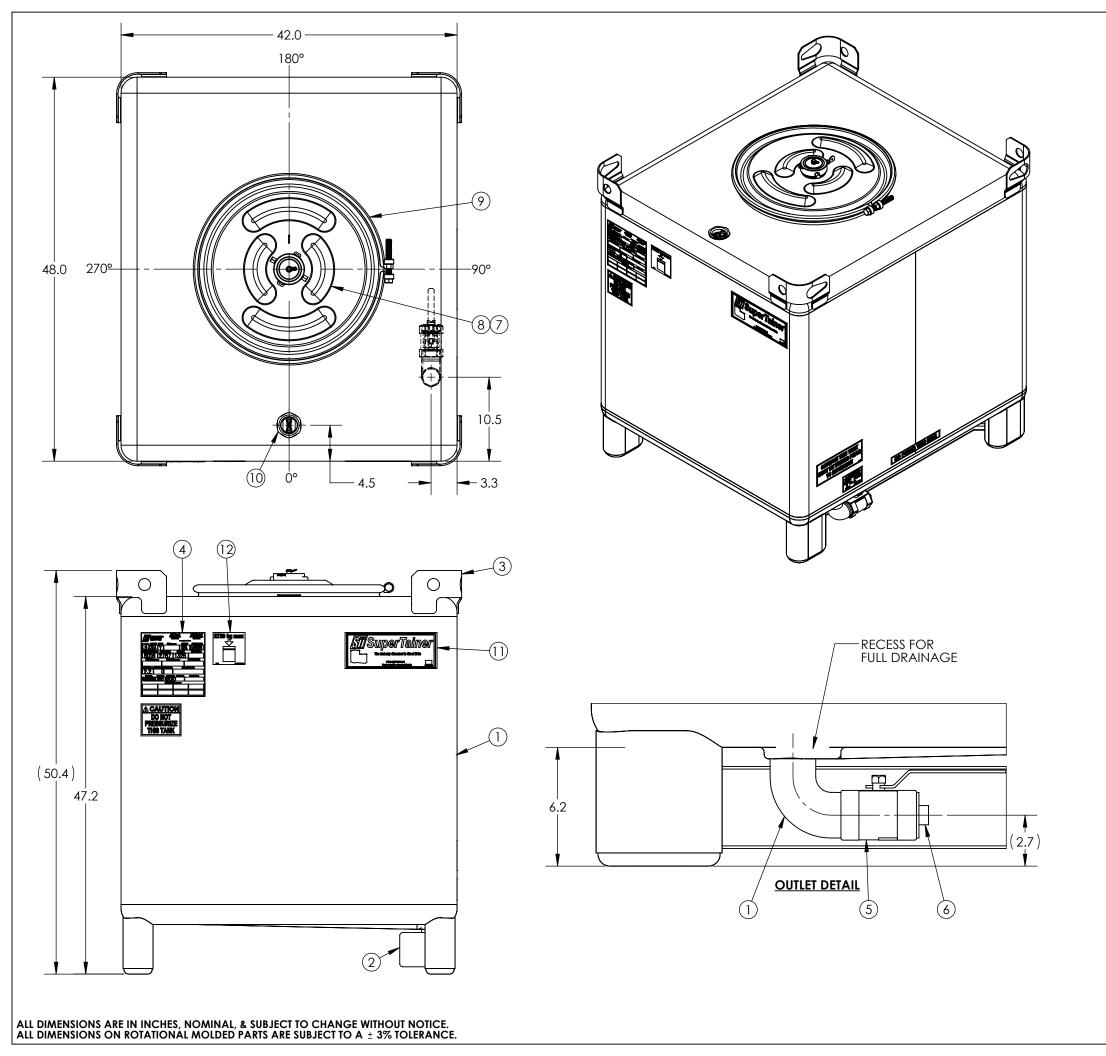

## NOTES:

- 1. TANK IS DESIGNED AND CONSTRUCTED IN ACCORDANCE WITH U.N. SPECIFICATIONS
- 2. TANK AND HEAD CONSTRUCTION OF 10GA MATERIAL.
- 3. TANK IS AIR TESTED AT 3 PSI
- 4. ALL WELDS CLEANED OF SLAG AND SPATTER
- 5. TANK INTERIOR AND EXTERIOR ARE ELECTRO-CLEANED

| ALL DIMENSIONS, DESIGNS, AND INFORMATION ON THIS PRINT MUST BE |             |             |          |                                          | PART NO.                  |    | ENG. ID.        |          |
|----------------------------------------------------------------|-------------|-------------|----------|------------------------------------------|---------------------------|----|-----------------|----------|
| © SNYDER INDUSTRIES, LLC, 2020                                 |             |             |          |                                          |                           | FV | SHEET<br>1 OF 1 |          |
| STATUS:                                                        | Released KB |             |          | INDUSTRIES                               | ASM TK 350 SPRTNR 304SS C |    |                 |          |
|                                                                | DO          | NOT SCALE   | DRAWN BY | OT CHAPED                                | TITLE:                    |    |                 | REVISION |
| ITEM<br>NO.                                                    | QTY.        | PART NUMBER |          | DESCRIPTION                              |                           |    |                 |          |
| 1                                                              | 1           | 34900034    |          | TK 350 SPRTNR 304SS W/ELBOW 6-3/16 LEGS  |                           |    |                 |          |
| 2                                                              | 1           | 35901173    |          | VALVE GUARD 4-1/4 X 43-1/4 X 10GA 304SS  |                           |    |                 |          |
| 3                                                              | 1           | 34900029    |          | WELD ASM LIFT LUGS SII STD 304SS         |                           |    |                 |          |
| 4                                                              | 1           | 36500069    |          | SNYDER IBC UN TAG 304SS                  |                           |    |                 |          |
| 5                                                              | 1           | 35400242    |          | VALVE 2IN REV-STEM BV LOCKHNDL 316SS SII |                           |    |                 |          |
| 6                                                              | 1           | 34200833    |          | PLUG PVC 2IN NPT SQ HEAD                 |                           |    |                 |          |
| 7                                                              | 1           | 33100387    |          | GASKET 22-5/16 DIA 55 MS MULTISEAL EPDM  |                           |    |                 |          |
| 8                                                              | 1           | 35901290    |          | ASM LID 22-5/16 DOT 3IN FV W/TEF 304SS   |                           |    |                 |          |
| 9                                                              | 1           | 34701360    |          | ASM BOLTED CLAMP RING 22-5/16 ZINC-PLTD  |                           |    |                 |          |
| 10                                                             | 1           | 35901511    |          | PLUG 2IN HEX HEAD WH EPDM GASKET 304SS   |                           |    |                 |          |
| 11                                                             | 1           | 34701719    |          | DECAL PKG SII STD SPRTNR REV-STEM        |                           |    |                 |          |
| 12                                                             | 1           | 99700359    |          | DECAL STACK 350 SPRTNR                   |                           |    |                 |          |
|                                                                |             |             |          |                                          |                           |    |                 |          |